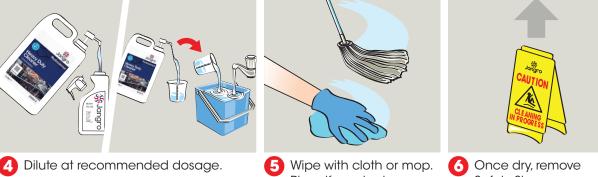

Use appropriate PPE as indicated in the Safety Data Sheet.

Place Safety Signs.

Prepare surface. Be careful with scratch sensitive surfaces.

Rinse if required.

www.jangro.net

Scan for further product details